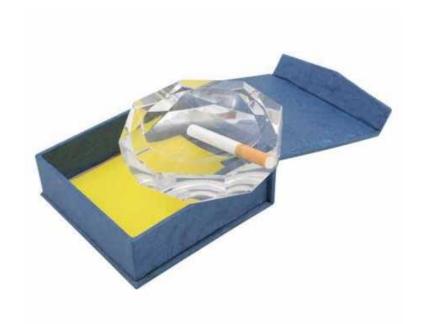

## GLASS ASHTRAY ROUND IN PRESENTATION BOX AMAZING DEALS (22 R)

Gauteng, Johannesburg Location https://www.freeadsz.co.za/x-126541-z

The Round Glass Ashtray has a cool design that is simple and elegant. It has a nice amount of room inside for ashes and butts. This is a good size ashtray to have in many different rooms (10.5x2cm) at affordable price. Contact Mosidi for the best deals in gifts. Stock Limited stock! Please call urgently to avoid.