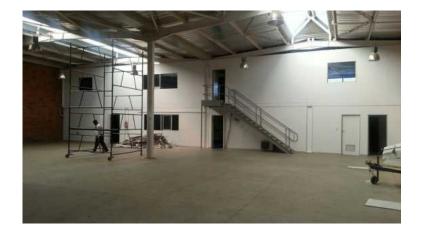

## Industrial warehouse space for rent (65 R)

Location Gauteng, Pretoria https://www.freeadsz.co.za/x-126455-z

Industrial warehouse space for rent at Scientia Technopark.

Area In square meter:

warehouse 280,680m2 for R65m2

free 🎎 🔀 👭

416,85m2 for R65/m2

409,57m2 for R65/m2

Power: 80amps

Area: Pretoria East

Scientia Technopark is situated at Meiring Naude street, Scientia, Pretoria. These premises are in close proximity to major routes such as N1 highway, with easy access to the public transport facilities.