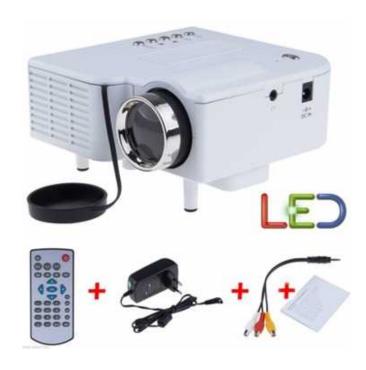

## HDMI Compatible Multimedia Data Mini Projector Brand New From the Box with Acces

Location Gauteng, Pretoria https://www.freeadsz.co.za/x-126233-z

This is a portable mini high definition LCD projector. Equipped with LED lamp, the lamp life may achieve more than 20000 hours. The Interface (Inputs) are various, HDMI/VGA/AV/USB/SD (Support PC Laptop VGA input), almost fit all of your consumer electronic equipments. This projector has a high definition with the resolution of 320\*240, which make you the movie theater experience. The installation is also quite convenient; you can just put it on the table, or hang to the ceiling. Loving game or movie, do not hesitate to have one for yourself.

- 1 x Projector
- 1 x Power Adapter
- 1 x Remote control (2 x AAA batteries, not included)
- 1 x AV Cable
- 1 x User