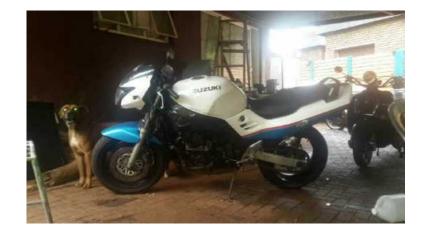

## Suzuki RF 900. (22000 R)

Location **Gauteng, Pretoria** https://www.freeadsz.co.za/x-126038-z

Suzuki RF 900. Good condition needs some wiring to be done New tyres starts well and sounds good. 22000 negotiable. Contact or what's app Sean on