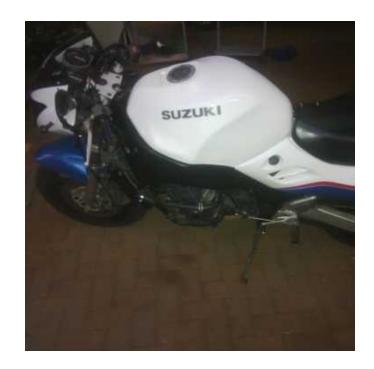

## **Suzuki RF 900 (22000 R)**

Location **Gauteng, Pretoria** https://www.freeadsz.co.za/x-126037-z

Suzuki RF 900.

Good condition needs some wiring to be done New tyres starts well and sounds good. 22000 negotiable. Contact or what's app Sean on