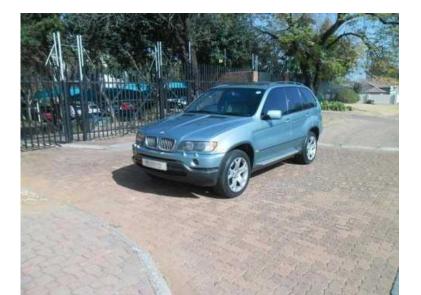

## BMW X5 4.4i Auto (29999 R)

Location Gauteng, Pretoria https://www.freeadsz.co.za/x-125994-z

2001 BMW X5 4.4i Auto

Front Passenger Airbag, driver Airbag, front Side Airbags, air Conditioning, climate Control Automatic Air Conditioning, power Steering, multi-function Steering Wheel Controls, on-board Computer Multiinformation Display, cruise Control, CD Player, electric Windows, electric-adjust Mirrors, sunroof, xenon Headlights, high-level (3rd) Brake Light,Grey Leather, Aircon, Electric Mirrors, Running Boards, Smash And Grab Window Tint, Towbar, Rear Park Distance Control, 19 Alloy wheels, Cd Player, good condition.