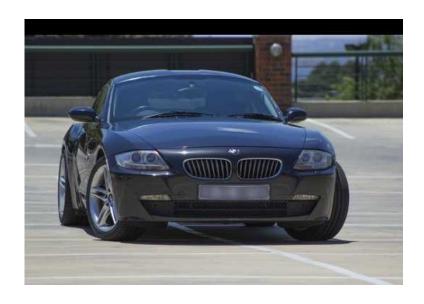

## **BMW Z4 3.0si SE 2dr (34000 R)**

Location **Gauteng, Pretoria** https://www.freeadsz.co.za/x-125992-z

同一一

同当然同

2006 BMW Z4 3.0si coupe. Metallic black. 6 speed manual gearbox. Petrol. Sport button to enhance engine timing and steering. 195Kw 310N , 0-100 in 5,7 seconds. Roughly 13000 of this model made between 2006 and 2008. Parts are easy to come by as it shares a lot with the BMW 3 series. Very usable boot. The car is in excellent condition. Added a space saver tire in the boot and an auxiliary audio line-in. High performance non-run-flat tires at 90%. New clutch and dual-mass-flywheel. Serviced every 10000km. Truly an awesome car.R