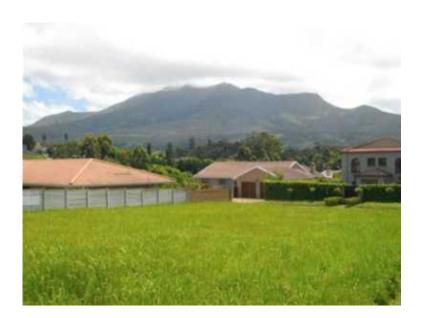

## 803 m erf overlooking Outeniqua Mountains (895000 R)

Location Gauteng, Johannesburg https://www.freeadsz.co.za/x-125767-z

Beautiful setting and spectacular view of the Outeniqua mountain. Peaceful and tranquil environment. Conveniently close to hospitals, schools, and malls.

One of the last remaining open stands available in this established neighbourhood in George.

Address: 5 Berghaan St, George Stand size: 803 square meters

Contact Angelique at 082 565 3565 for more details about this direct.