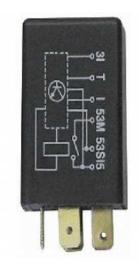

## Audi 80 100 A6 1994gt1997 Relay Wiper (10 R)

Location Gauteng, Johannesburg

https://www.freeadsz.co.za/x-125685-z

High Quality Parts Delivered Nationwide â€" Door to Door

Audi 80 100 A6 1994>1997 Relay Wiper