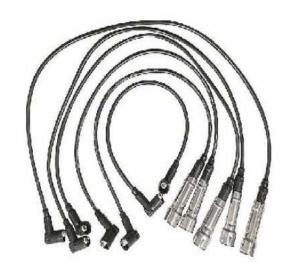

## Audi 500 2.1 2.2 2.3 HT Lead Set (10 R)

Location Gauteng, Johannesburg

https://www.freeadsz.co.za/x-125684-z

Audi 500 2.1 2.2 2.3 HT Lead Set

Please Call our National Call Centre: +2711 794 6009 | +2783 561 9381 (Also on WhatsApp)

Audi 500 2.1 2.2 2.3 HT Lead Set

We have limited stock. Please call now!

Delivery Nationwide â€" Overnight Express Door to Door

We also deliver to Namibia | Botswana | Zimbabwe | Mozambique | Zambia | Swaziland