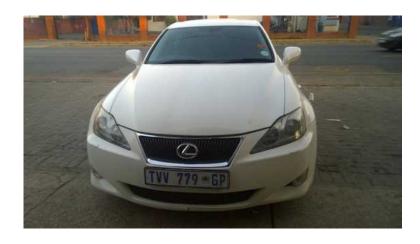

## 2007 Lexus IS 250 E AT for sale R 115,000 (115000 R)

Gauteng, Pretoria Location https://www.freeadsz.co.za/x-125461-z

2007 Lexus IS 250 E AT for sale!

R 115,000

This is a very nice car for cheap price, one of a kind offer, never to be repeated, first come first serve.

For More Info:

Call or whatsap Mr Tim: 0719522772

Lexus IS 250 E AT

Power - 153 kW @ 6400 rpm

Torque - 252 Nm @ 4800 rpm

Economy - 9.1 I/100km

Emissions - 214 g/km

Emissions Rating - EU4