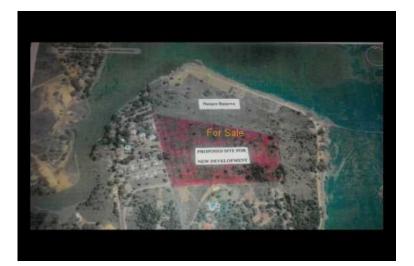

## **FREE MOS Z:52** Development ground for sale at Roodeplaat Dam (16000000 R)

Location Gauteng, Pretoria https://www.freeadsz.co.za/x-125193-z

Maji Mazuri, Which is 5,1170 ha., is situated on the shores of the Roodeplaat Dam, adjacent to a nature reserve. The area has a sub-tropical climate with mild winters and summers cooled by a slight breeze off the dam.

The Southern Sun, Sun City casino/hotel/holiday resort is 70 km from Maji Mazuri.

The aim of the development is to create a tranquil bushveld atmosphere by using the unspoiled nature and view of the dam to create a unique Holiday Wellness Spa and Conference Center.