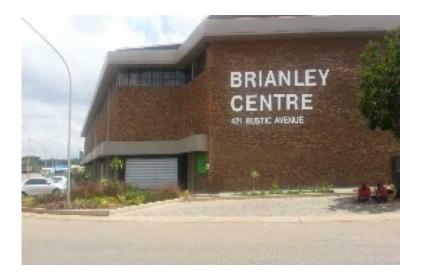

## Industrial warehouse space for rent (42 R)

Location Gauteng, Pretoria https://www.freeadsz.co.za/x-125016-z

Brainley Centre has industrial space to let.

free 🎎 🔀 👭

Size: 366m2 for R42,59/m2

These premises is situated at Rustic avenue, Silverton Pretoria. It offers' open parking and 24 hour security. Easy access to public transport and other mode of transport facilities.

We have other warehouse opportunity at Silverton and surrounding areas. Call Elvis 082 643 3388 or SG on 072 860 0042 for further assistance on this property.

Contact Recoin Properties for offices, retail, industrial warehouse space for rent and other business.