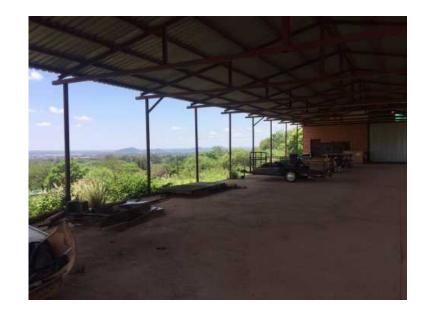

## Mountain plot (1200000 R)

Location **Gauteng, Pretoria** https://www.freeadsz.co.za/x-124942-z

1.1 hectare mountain plot with stunning view on the north mountain range off the Magalies area Strydfontein. 5km. from Wonder park shopping centre and Acacia Hospital, open store under roof 440 square meter, with 66 square meter brick enclose office and workshop, sewerage,municipal water,prepaid electricity toilets, basin and shower. Also 77 square meter wooden cabin higher on the mountain that need inside