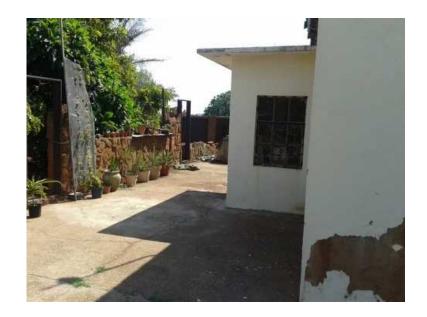

## 22.5 ha plot in Honingnestkrans (995000 R)

Location **Gauteng, Pretoria** https://www.freeadsz.co.za/x-124941-z

This 22.5 ha plot wil suit the young farmer that will do some renovations to a large house with lots of fruit trees and indigenous plants and trees with more than enough water available. Contact Pieter 071 127