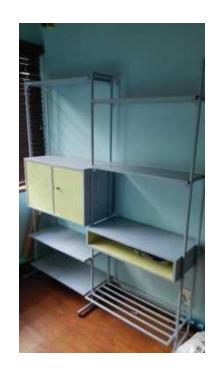

## Wall Unit (900 R)

Location **Gauteng, Johannesburg** https://www.freeadsz.co.za/x-124853-z

Steel and wood wall unit. Painted

Dimensions: Height – 1900 mm, Width – 1560 mm, Depth – 400.

| Wall  https://www.freeadsz.co.za/x 53-z | Unii: |
|-----------------------------------------|-------|
| Wall                                    | Unit  |
| Wall https://www.freeadsz.co.za/x       | Unit  |
| Wall https://www.freeadsz.co.za/x       | Unit  |
| Wall  https://www.freeadsz.co.za/x 53-z | Unit  |
| Wall https://www.freeadsz.co.za/x       | Unit  |
| Wall https://www.freeadsz.co.za/x       | Unit  |
| Wall  https://www.freeadsz.co.za/x      | Unit  |
| Wall  https://www.freeadsz.co.za/x      | Unit  |
| Wall https://www.freeadsz.co.za/x       | Unit  |
| 1                                       |       |