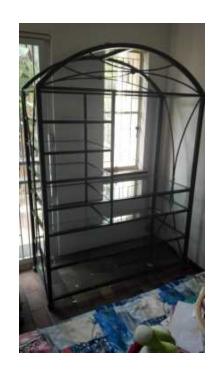

## **Wall Unit (2800 R)**

Location **Gauteng, Johannesburg** https://www.freeadsz.co.za/x-124852-z

Steel and Glass wall / display unit, solid, heavy, removable thick glass shelves, turquoise in colour with gold trim. H 1980 mm – W 1400 mm – D 600