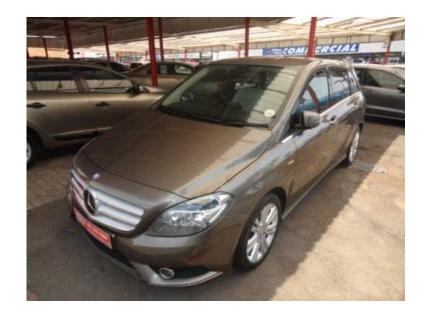

## 2012 Mercedes Benz B180 CDi BE Auto (255500 R)

同学发生同

Location Gauteng, Moot https://www.freeadsz.co.za/x-124839-z

MILEAGE IS WELL BELOW AVERAGE FOR YEAR.CAR HAS NO SIGNIFICANT FLAWS AND HAS OBVIOUSLY BEEN PAMPERED BY ITS OWNER.INTERIOR LOOKS NEW.CAR HAS A FULL SERVICE **RECORD WITH AGENTS.AA!** 