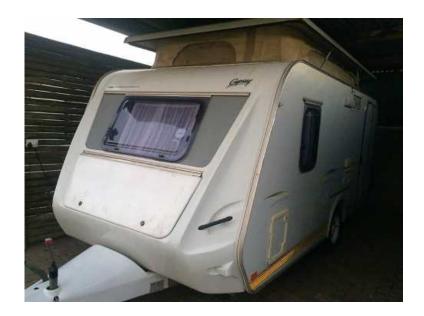

## Gypsey Rhapsody 2006 caravan (95000 R)

Location **Gauteng, Pretoria** https://www.freeadsz.co.za/x-124293-z

Gypsey Rhapsody 2006 model, papers ready and on the road. Family favourite. The caravan has got the following: Outside â€" Full tent, ground sheet, all ropes / ground pens, gas bottle, 20L water container, spare wheel and tires still excellent. Inside: Sleeps 3 â€" Side double bed, fold up single bed, toilet, fold up table, zinc, 2 x plate gas stove, crockery, wash basin, lots of packing space and big double door - fridge/freezer. Everything (lights, fridge, stove, etc.) is in 100% working condition and NO wood rot. Weighs only 1070kg. Call me any time on 0725850839 - Jannie. Asking R95000. Excellent.