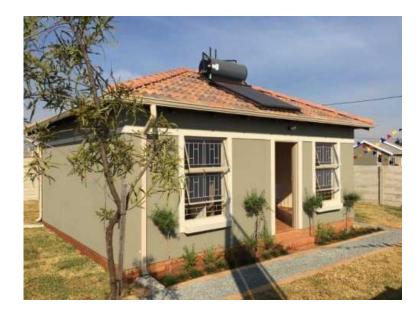

## New affordable houses (555000 R)

Location Gauteng, Pretoria

https://www.freeadsz.co.za/x-124162-z

## LEOPARD ROCK TUSCAN VILLAGE in Rosslyn x 46, Pretoria

The Tuscan style houses will have the following included:

- 1. Solar Geyser
- 2. Double Zinc
- 3. 3 door kitchen unit
- 4. Main bedroom- 2 door cupboard
- 5. Ceramic floor tiles in the whole house
- 6. Seamless gutters
- 7. Glass shower pivot door
- 8. Security gates & Burglar bars on opening windows
- 9. 4 plate stove
- 10. Tuscan roof with dry ridging
- 11. Surrounding pre-cast wall on 4 sides of the stand(1,8m)
- 12. Fitted Alarm system
- 13. Perimeter wall surrounding the complex (2,1m)