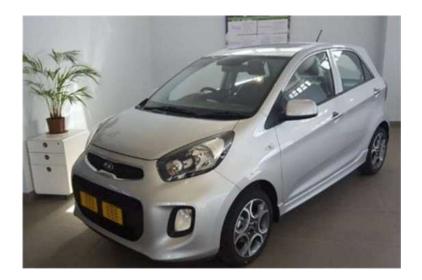

## Kia Picanto 1.2 EX auto (181995 R)

Location Gauteng, Vereeniging https://www.freeadsz.co.za/x-123994-z

FREE **MOS** 

ABS,Mags,CD Player,Alloy Wheels,Electric mirrors,Power Steering,Electric Windows,Air Conditioning,Central Locking,Bluetooth,M/Function Steering.We will beat any written quote on a New Kia. If not, we will pay R1000-00 on proof of purchase from another Dealer. Contact us today for the Best Price. Various colours available. Only valid while stocks lasts. Subject to Finance approval. Photos for advertisement purposes. Trade-ins will be considered. Test drives welcome. E OE APPLY. Excluding Licence, Registration and On Road.