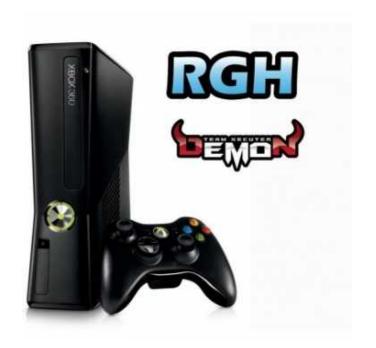

## Xbox 360 Console (250 GB Hard DRIVEpowersupply, HDMIcontroller HDMI connectivit

Gauteng, Pretoria Location https://www.freeadsz.co.za/x-123963-z

Xbox 360 Console (250 GB Hard DRIVE+powersupply,HDMI+controller HDMI connectivity so that you can experience each game or HD movie in high definition quality Black wireless controller with a range of 30 feet and 30 hours battery life Full surround sound and DVD playback, with upscaling capabilities straight out of the box Xbox LIVE headset Family Settings providing extra child security