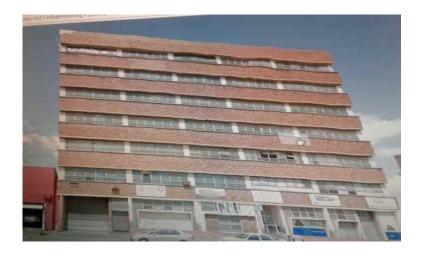

## Commercial property for sale in New Doonfortein (15000000 R)

Gauteng, Johannesburg Location https://www.freeadsz.co.za/x-123923-z

It is a 6 floor building with a ground floor and basement. only the ground floor and basement is in use at the moment as such the rest floors can be partition to residential or student accommodation etc.

Basement = 644. Ground floor = 552+27 (corridor and outbuilding) = 579 First/Second/Third/fourth/fifth = 644+55 = 699 x5 = 3495

Sixth floor = 644 - 212 = 432.

TOTAL = 644+579+3495+432 = 5150

Site: 31.5x31.5 = 992 coverage: 699 = 70% permissible coverage = 95% Open area =.