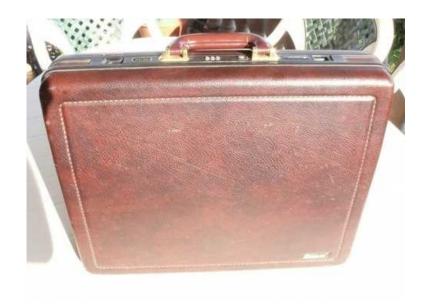

## Echolac attache case, brown ABS hard shell in good condition. (300 R)

Location Gauteng, Pretoria https://www.freeadsz.co.za/x-123915-z

Echolac attache case, brown ABS hard shell in good condition. Combination lock, leather covered handle. Size: 49x39cm x 13cm.