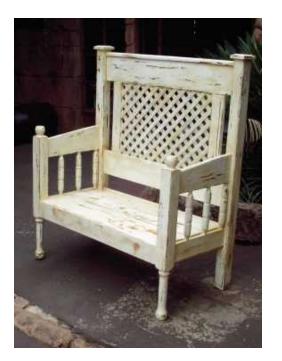

## Distressed Ivory 2 Seater Bench (980x540) (1295 R)

Location Gauteng, Pretoria https://www.freeadsz.co.za/x-123829-z

Distressed Ivory 2 Seater Bench )

| Distressed Ivory 2 Seater<br>Bench (980x540)<br>https://www.freeadsz.co.za/x-1238<br>29-z | ressed Ivory 2 Seate<br>(980x540<br>www.freeadsz.co.za/x-1238<br>ressed Ivory 2 Seate<br>(980x540<br>www.freeadsz.co.za/x-1238 | ressed Ivory 2 Seate<br>(980x540<br>www.freeadsz.co.za/x-1238<br>www.freeadsz.co.za/x-1238<br>www.freeadsz.co.za/x-1238<br>www.freeadsz.co.za/x-1238 | ressed Ivory 2 Seate<br>(980x540)<br>www.freeadsz.co.za/x-1238<br>www.freeadsz.co.za/x-1238<br>www.freeadsz.co.za/x-1238<br>www.freeadsz.co.za/x-1238<br>www.freeadsz.co.za/x-1238 |
|-------------------------------------------------------------------------------------------|--------------------------------------------------------------------------------------------------------------------------------|------------------------------------------------------------------------------------------------------------------------------------------------------|------------------------------------------------------------------------------------------------------------------------------------------------------------------------------------|