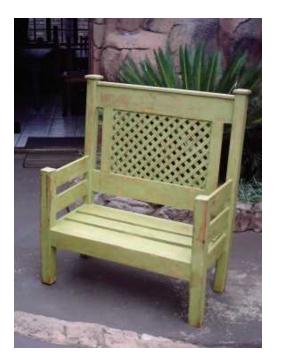

## Lime 2 Seater Bench (980x540) (1295 R)

Location Gauteng, Pretoria https://www.freeadsz.co.za/x-123824-z

Lime Distressed 2 Seater Bench )

|                                                        |      |                                           |                                  |                                           |                                  |                                           |                                  | -                                         |                                  | -                                         |                                  |                                           |                                  |                                           |                                  | _                                         |                                  |                                           |                                  |
|--------------------------------------------------------|------|-------------------------------------------|----------------------------------|-------------------------------------------|----------------------------------|-------------------------------------------|----------------------------------|-------------------------------------------|----------------------------------|-------------------------------------------|----------------------------------|-------------------------------------------|----------------------------------|-------------------------------------------|----------------------------------|-------------------------------------------|----------------------------------|-------------------------------------------|----------------------------------|
|                                                        | 1    |                                           |                                  |                                           |                                  |                                           |                                  |                                           |                                  |                                           |                                  |                                           |                                  |                                           |                                  |                                           |                                  |                                           |                                  |
| (980x540)<br>https://www.freeadsz.co.za/x-1238<br>24-z | Lime | https://www.freeadsz.co.za/x-1238<br>24-z | Lime 2 Seater Bench<br>(980x540) |