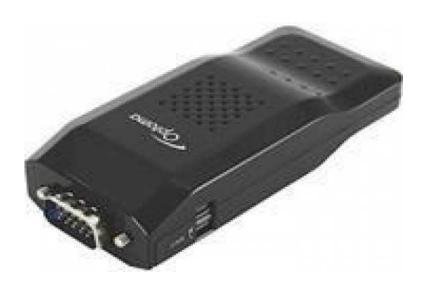

## OPTOMA BI-EXTBG03 WIRELESS VGA DONGLE (2510 R)

Location Gauteng, Centurion https://www.freeadsz.co.za/x-123765-z

## **BI-EXTBG03**

For more information and to place orders, visit technowave.co.za

Optoma BI-EXTBG03 Wireless VGA Dongle-Works with Any VGA Port- Supports wireless presentation applications on Smart Phones and Tablets including iPad and iPhones, Retail Box , 1 year warranty

## **Product Overview**

The Optoma BI-EXTBG03 Wireless VGA Dongle-Works with Any VGA Port deliver the benefits of a seamless wireless connectivity with a whole new level of convenience and portability packed into a palm-sized device. No more swapping cables between laptops when a presenter hands the stage over to the next person.