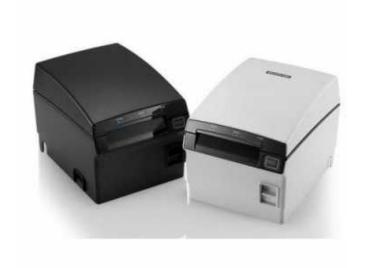

## BIXOLON WATERPROOF 3 DT ACUTTER USBETHSERIAL (4628 R)

Gauteng, Centurion Location https://www.freeadsz.co.za/x-123764-z

## SRP-F312COSG

For more information and to place orders, visit technowave.co.za

The SRPF312 is a front exit receipt printer adapting structure for preventing liquid infiltration and certified under the electrical protection level, IPX2 Class.

It features a powerful interface that goes beyond your imagination of what you are looking for in a receipt printer.

It includes USB 2.0 Onboard for fast data transfer and USB host port for the use of WLAN dongle and Ethernet, which is sold separately at a high price. The four interfaces are provided as a built-in feature. All you have to do is choosing one between Serial and Parallel.