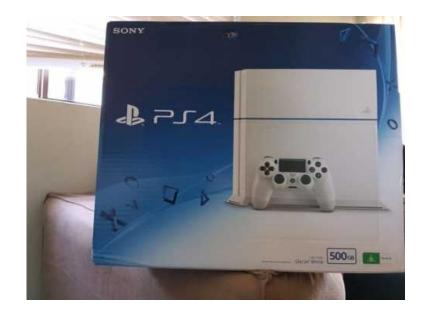

## White PS4 for sale (4200 R)

Location **Gauteng, Midrand** https://www.freeadsz.co.za/x-123728-z

Glacier White Playstation 4 Console. This is a 500GB brand new sealed in the box console. It comes with full.