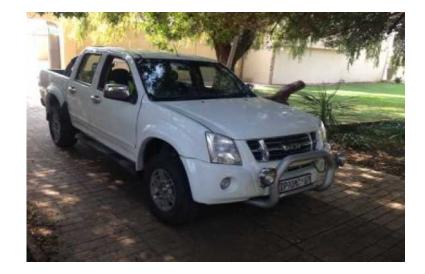

## Isuzu KB240i 2014 (150000 R)

Location Gauteng, Pretoria https://www.freeadsz.co.za/x-123641-z

Isuzu KB240i 2014 e/w, e/m, a/c, p/s, tow bar, side steps, roll bar, nudge bar with spotlights, rubber rized bin, tyres as new, 46000km this is an original GWM Steed 5 d/c that have went through a facelift and now looks like a Isuzu, bakkie where involved in a small accident and been repaired but still code 2, selling privately for only R150000 can be viewed at Pretoria