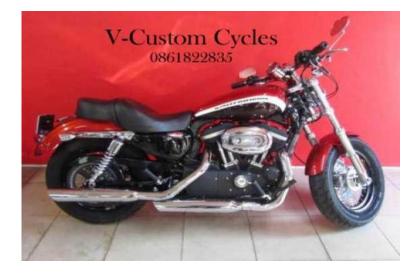

## 2013 XL1200CA Sportster in Great Condition (97500 R)

Location Gauteng, Centurion https://www.freeadsz.co.za/x-123587-z

XL1200CA Sportster 2013 Model with 7300km on the Clock. 1200cc Engine.

Low Kilometer 1200 Sportster with the Following Extras:

Screaming Eagle Exhaust and Sundowner Seat. Chipped by SAC.

To view all our bikes listed, please search "V-Custom Cycles― at the top search engine. For more information please visit www.vcustomcycles.co.za or find us on facebook. Financing is.