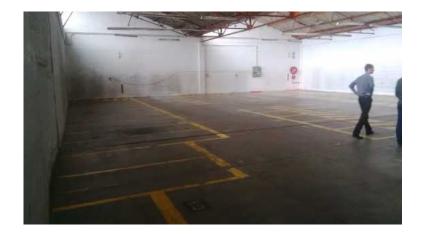

## 33 Amsterdam has industrial warehouse space to let in Park Central. (40 R)

Location **Gauteng, Johannesburg** https://www.freeadsz.co.za/x-123524-z

33 Amsterdam street has industrial space for rent. Occupation for this property is available immediately.

Size is 1434 m2 and 500 m2 all priced at R 40.00 per m2.

These industrial premises are situated in Park Central, Johannesburg. Well located in a secured industrial hub.

This property is surrounded by excellent amenities in the area such as Shopping Centers, Banking services center, restaurants, hotels, government municipal offices and colleges.

These industrial premises are in close proximity to public transport facilities such as taxis, buses and railway stations. This property is easy accessible from M2, Eloff Street, Booysens Rd and other major roads.