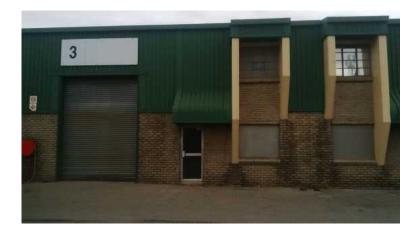

## Enco Park has industrial warehouse space to let in Crown Mines (38 R)

Location Gauteng, Johannesburg https://www.freeadsz.co.za/x-123522-z

Enco Park has industrial warehouse space to let. Occupation for this property is available immediately.

Size available is 214.47 m2 and 216.30 all priced at R 38.00 per m2.

These Industrial premises are situated at Johannesburg CBD, Crown mines. In a secure Industrial park In Crown mines and well surrounded by excellent amenities in the area such as Primary and secondary schools, Traffic Department, Churches, Mosque and shopping centers.

These industrial warehouse premises re in close proximity to public transport such as railways, buses and taxis. The property is easy accessible from M17, M2, M1, Main Reef road and other major roads.