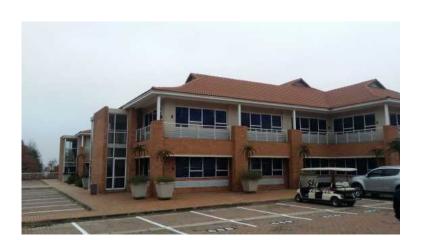

## Harrowdene Office Park has commercial office space for rent (125 R)

Gauteng, Johannesburg Location https://www.freeadsz.co.za/x-123518-z

Harrowdene Office Park has commercial offices space to let.

Current available space:

2565,94m2 for R130/m2

1338,80m2 for R130/m2

1227,14m2 for R130/m2

3758,73m2 for R130/m2

1291,96m2 for R130/m2

1291,64m2 for R130/m2

1175,13m2 for R135/m2

These commercial offices premises are situated in Woodmead , Woodlands Drive, Johannesburg North. Well located within excellent amenities in the area such as Banking Services, Restaurants , Shopping Centre, Schools and Petrol Stations.