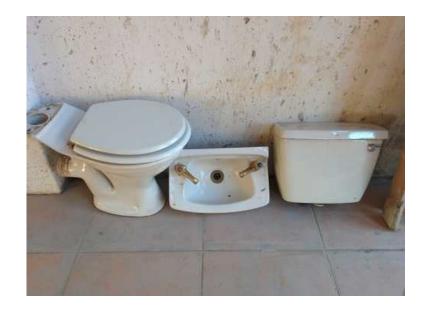

## **Basin with taps and Toilet (200 R)**

Location **Gauteng, Johannesburg** https://www.freeadsz.co.za/x-123452-z

Porcelain Toilet And Basin With Taps In

| Basin with taps and Toilet https://www.freeadsz.co.za/x-1234 52-z | Basin with taps and Toilet  https://www.freeadsz.co.za/x-1234 52-z | Basin with taps and Toilet https://www.freeadsz.co.za/x-1234 52-z | Basin with taps and Toilet https://www.freeadsz.co.za/x-1234 52-z | Basin with taps and Toilet https://www.freeadsz.co.za/x-1234 52-z | Basin with taps and Toilet https://www.freeadsz.co.za/x-1234 52-z | Basin with taps and Toilet https://www.freeadsz.co.za/x-1234 52-z |
|-------------------------------------------------------------------|-------------------------------------------------------------------|-------------------------------------------------------------------|-------------------------------------------------------------------|--------------------------------------------------------------------|-------------------------------------------------------------------|-------------------------------------------------------------------|-------------------------------------------------------------------|-------------------------------------------------------------------|-------------------------------------------------------------------|