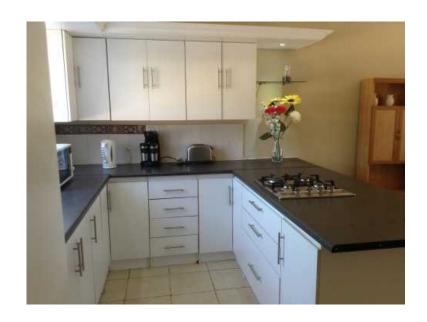

Kitchen: Fully fitted kitchen with gas stove, microwave, toaster, fridge etc and enough crockery and cutlery for entertaining.

Other features: This cottage has a solar geyser, solar lighting, and an open fire place making it almost "loadshedding― immune. This is one of four cottages in a block and one of six on the property. The