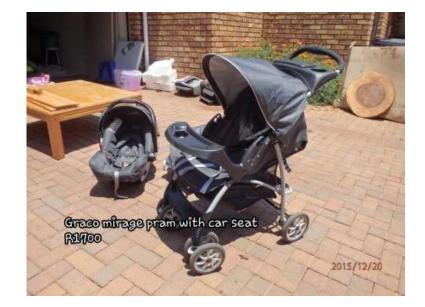

## Pram With Car Seat (1700 R)

Location **Gauteng, Pretoria** https://www.freeadsz.co.za/x-122985-z

Please wattsapp, SMS or pm me. 0833435069

| 1                 | Pram                 | With      | Car      | Seat  |
|-------------------|----------------------|-----------|----------|-------|
|                   | https://www.<br>85-z | freeadsz  | co.za/x  | -1229 |
| # <b>***</b> **** | Pram                 | With      | Car      | Seat  |
|                   | https://www.<br>85-z | freeadsz. | co.za/x· | -1229 |
| 温馨                | Pram                 | With      | Car      | Seat  |
|                   | https://www.<br>85-z | freeadsz. | co.za/x· | -1229 |
|                   | Pram                 | With      | Car      | Seat  |
|                   | https://www.<br>85-z | freeadsz. | co.za/x· | -1229 |
| 温馨                | Pram                 | With      | Car      | Seat  |
|                   | https://www.<br>85-z | freeadsz. | co.za/x  | -1229 |
|                   | Pram                 | With      | Car      | Seat  |
|                   | https://www.<br>85-z | freeadsz. | co.za/x  | -1229 |
|                   | Pram                 | With      | Car      | Seat  |
|                   | https://www.<br>85-z | freeadsz. | co.za/x  | -1229 |
|                   | Pram                 | With      | Car      | Seat  |
|                   | https://www.<br>85-z | freeadsz. | co.za/x  | -1229 |
|                   | Pram                 | With      | Car      | Seat  |
|                   | https://www.<br>85-z | freeadsz. | co.za/x  | -1229 |
| 調整                | Pram                 | With      | Car      | Seat  |
|                   | https://www.<br>85-z | freeadsz. | co.za/x  | -1229 |