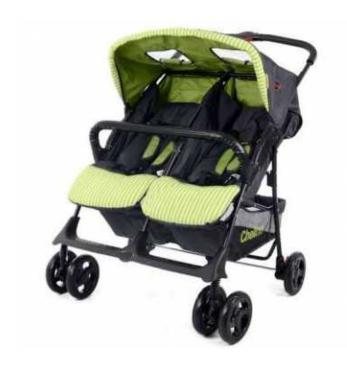

## **TWIN PRAM (2100 R)**

Location Gauteng, Pretoria

https://www.freeadsz.co.za/x-122980-z

Still in immaculate condition

- -One hand folding mechanism
- -Independent reclining back rest
- -Front bar
- -Five point safety harness
- -Front swivel wheels
- -Rear brakes
- -Two shopping baskets