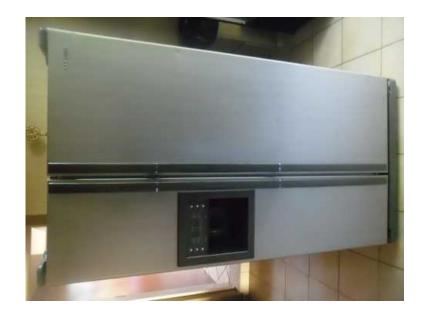

## Samsung RS20 side by side with ice maker and water dispencer (6500 R)

Location Gauteng, Pretoria https://www.freeadsz.co.za/x-122883-z

Samsung RS20 side by side fridge and freezer. water dispencer and ice maker, 100% working.