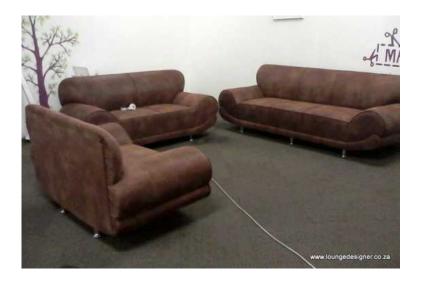

## 3pc California Lounge Suite (6 Seater) (5999 R)

Location Gauteng, Johannesburg

https://www.freeadsz.co.za/x-122754-z

Visit Our Showroom for Wide Range of Selected Household Furniture. Our furniture includes 4 Piece Sets, 3 Piece Sets, Corner Lounge Suites, 2Seater & 3Seater Couches, Chaise Chairs, Ottomans, Tub Chairs, Wingbacks and much more.

Choice of Material eg: Fabric Chenille Corduroy, PU Leather (Napolite)/Bonded Leather/Genuine Leather Custom made to Specifications

We use Pinewood for our modern couch frames for extra strength and elastic webbing compression in our seating for extra comfort and guaranteed no sagging.

Matching Scatter Cushions Also Included In Selected Lounge Suites.

We supply stylish furnishings for every size space and taste.

- \* Designer Ottoman
- \* Center Table (Ottoman)
- \* Custom Couch Design
- \* Dining Sets
- \* Event Couches
- \* Headboards
- \* Lounge Suites
- \* L / U Shape Corner Lounge Suite
- \* Sabella Chairs
- \* Sleigh Bed