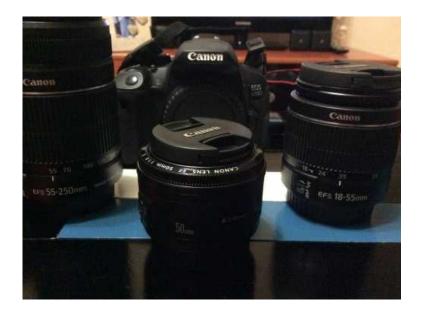

## Like New Canon 650D Camera (5000 R)

Location **Gauteng, Johannesburg** https://www.freeadsz.co.za/x-122654-z

Great camera for the enthusiast or semi professional & professional photographer. Take fantastic HD Video. Comes with 3 lenses, tripod, 16GB - Class 10 SD Card, bag, battery charger, USB Cable. Has a LCD touch screen. Comes with the disk & book to help you take really fantastic.