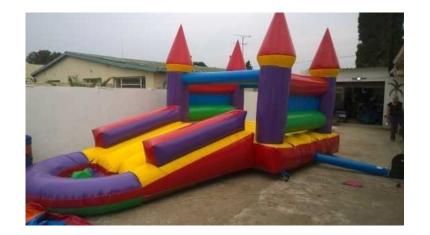

## 3 in 1 Jumping Castle (7950 R)

Location **Gauteng, Pretoria** https://www.freeadsz.co.za/x-122436-z

Buy direct from factory, this months special, 3 in 1 jumping castle 3m x 6m with motorblower, carry bag and repair kit,now only R7950 watts up or call 073-4085532 or 084