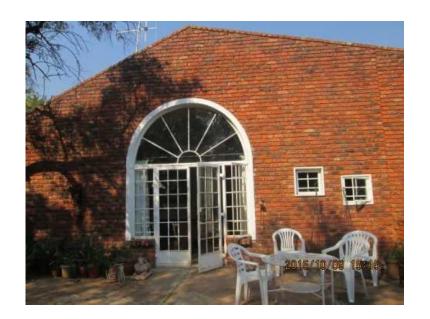

## 15 ha with 2 houses one flat and office against mountain, Breathtaking views 15km W

Location **Gauteng, Pretoria** https://www.freeadsz.co.za/x-122355-z

15 ha with 2 houses one flat and office against mountain, Breathtaking views 15km West of Pretoria

15 hectares against the Magaliesburg mountains. Property was previously used for equestrian activities. Consists of two houses and flat, office and workers lodgings with own toilet. House 1 has 4 bedrooms (3 with bic), TV room, Lounge, dinning room, kitchen and three bathrooms. House 2 has 2 bedrooms, bath, TV room, lounge, scullery and laundry room. The flat had a bedroom kitchen and bath. 3 roomed office. 2 shallow boreholes together producing about 1200lph. Pond, unfinished lapa plus cement reservoir. Tasteful