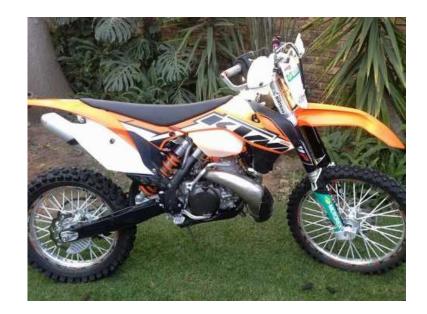

## 2014 KTM 250 XC-W (62000 R)

Location **Gauteng, Centurion** https://www.freeadsz.co.za/x-122219-z

## 2014 KTM 250 XC-W R62,000

Awesome condition, 112 hours. Fitted with radiator braces and fan, Enduro engineering disc guards front and rear, Carbon exhaust and clutch protectors, bash plate, swing arm guards and hand guards. Trade ins and finance welcome. Please call Gary Whitehouse of Dirtbike Fanatics anytime on 083 4595050 for more info or to arrange viewing in.