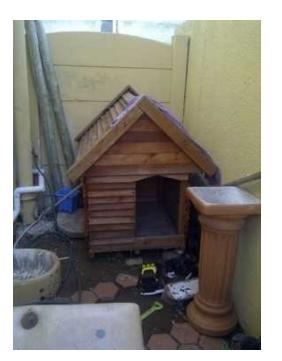

## **FREE MSS Z:52** Large wooden dog house still new to small for my great dane (600 R)

Gauteng, Johannesburg Location https://www.freeadsz.co.za/x-122142-z

Large wooden dog house still new to small for my great dane. R600 pick up in florida