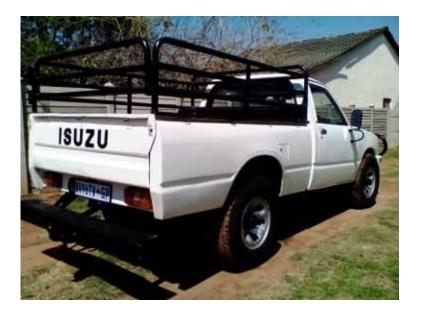

## isuzu kb 250 diesel 4x4 (43000 R)

Location Gauteng, Cullinan https://www.freeadsz.co.za/x-12196-z

Isuzu kb 250 diesel 4x4.in good driving condition.234000 km on clock.with tow bar,bull bar,roll bar,rails, extremely light of fuel. About 20 km on a litre of diesel.4x4 system working 100%.roadworthy and licensed.Bakkie is in my name and all paperwork in.