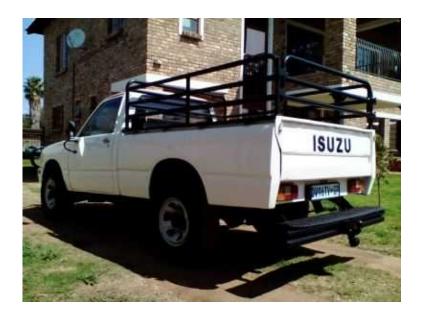

## isuzu kb 250 diesel 4x4 (43000 R)

Location Gauteng, Cullinan https://www.freeadsz.co.za/x-12194-z

Isuzu kb 250 diesel 4x4.in good driving condition.234000 km on clock.with tow bar,bull bar,roll bar,rails, extremely light of fuel. About 20 km on a litre of diesel.4x4 system working 100%.roadworthy and licensed.Bakkie is in my name and all paperwork in.