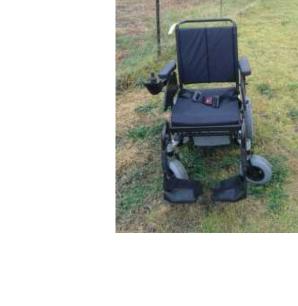

## Imported Invacare Stream Power electric wheelchair (45000 R)

Location Gauteng, Johannesburg

https://www.freeadsz.co.za/x-121883-z

Brand new imported from USA "Invacare Stream Power― electric wheelchair

Not even 1 month old and still under guarantee

Never been used as our father passed away before we could surprise him with his new wheelchair, as we live on a farm

Still raped partially in plastic

Extreme all terrain heave duty indoor & outdoors

Low speed and high speed +/- 15km p/hour, very fast

Hooter

Seatbelt

Back angle and seat angle adjustable

14 inch pneumatic rear tires with studded profile

Long life heavy duty batteries

Approximate distance can go up to 25km's

High activity level

Also inclusive is Invacare extreme cushion

Paid R60 000 cash willing to negotiate R45 000

**Gauteng East** 

Springs area

Invacare

https://www.freeadsz.co.za/x-1218 83-z

https://www.freeadsz.co.za/x-1218 83-z