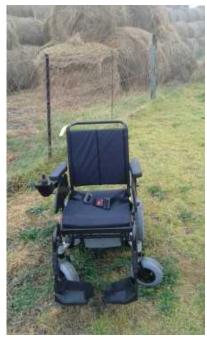

## Imported Invacare Stream Power electric wheelchair (45000 R)

Location Gauteng, Johannesburg

https://www.freeadsz.co.za/x-121883-z

Brand new imported from USA "Invacare Stream Power― electric wheelchair

Not even 1 month old and still under guarantee

Never been used as our father passed away before we could surprise him with his new wheelchair, as we live on a farm

Still raped partially in plastic

Extreme all terrain heave duty indoor & outdoors

Low speed and high speed +/- 15km p/hour, very fast

Hooter

Seatbelt

Back angle and seat angle adjustable

14 inch pneumatic rear tires with studded profile

Long life heavy duty batteries

Approximate distance can go up to 25km's

High activity level

Also inclusive is Invacare extreme cushion

Paid R60 000 cash willing to negotiate R45 000

**Gauteng East** 

Springs area

Invacare

https://www.freeadsz.co.za/x-1218 83-z

https://www.freeadsz.co.za/x-1218 83-z