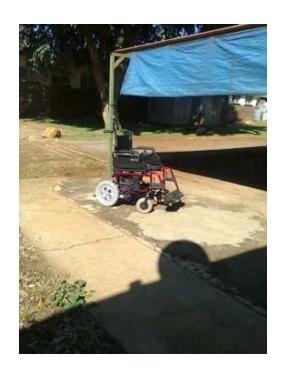

## Electric wheelchair (13000 R)

Location **Gauteng, Johannesburg** https://www.freeadsz.co.za/x-121880-z

FOLDABLE electric wheelchair.Comes with new batteries & battery charger.Puncture-free tyres on all wheels.Removable & adjustable arm- & footrests.Collapsible backrest for easy loading into vehicles & fitted with a carry-bag.Carrying capacity: 115 Kg. Seat width: 46 Cm.Chair in excellent condition as good as new. { see photos } Price: R13000 6/16