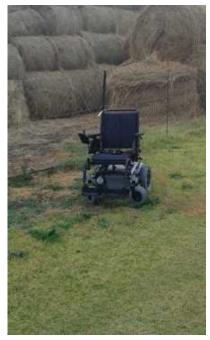

## Invacare Steam Power electric wheelchairt (45000 R)

Location Gauteng, Johannesburg

https://www.freeadsz.co.za/x-121873-z

Brand new imported from USA "Invacare Stream Power― electric wheelchair

Not even 1 month old and still under guarantee

Never been used as our father passed away before we could surprise him with his new wheelchair, as we live on a farm

Still raped partially in plastic

Extreme all terrain heave duty indoor & outdoors

Low speed and high speed +/- 15km p/hour, very fast

Hooter

Seatbelt

Back angle and seat angle adjustable

14 inch pneumatic rear tires with studded profile

Long life heavy duty batteries

Approximate distance can go up to 25km's

High activity level

Also inclusive is Invacare extreme cushion

Paid R60 000 cash willing to negotiate R45 000 **Gauteng East** 

Springs area

Power electric

Steam Power electric

Invacare Steam Power electric wheelchairt

Invacare Steam Power electric

Invacare Steam Power electric